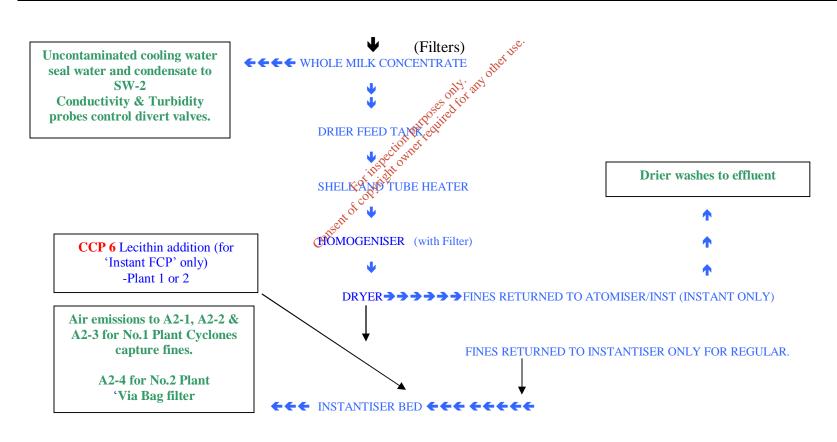

| LAKELAND                                                            | Page 2 of 3 Issue No : 4                          |
|---------------------------------------------------------------------|---------------------------------------------------|
| Title: HACCP for Whole Milk Powder (Reg.) & 'Instant' FCP FLOWCHART | Date: 1/3/06 Approved by: Jim O'Neill Pat O'Leary |