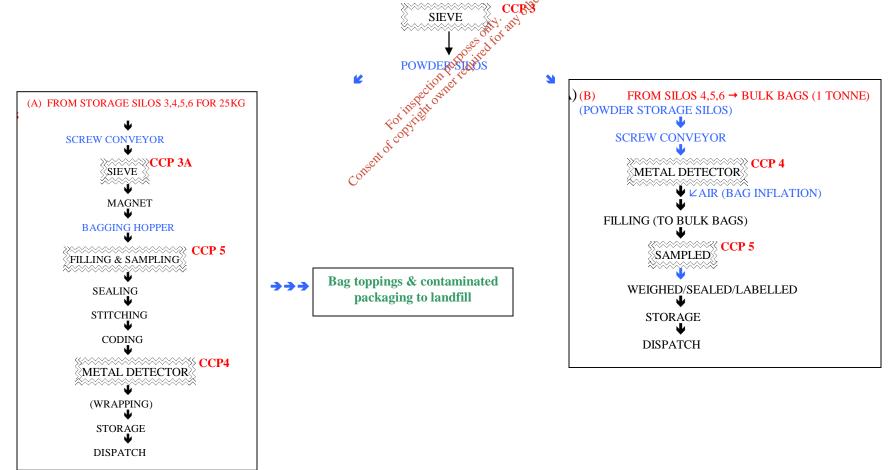

| LAKELAND<br>LAKELAND                                                | Page 3 of 3 Issue No: 4                           |
|---------------------------------------------------------------------|---------------------------------------------------|
| Title: HACCP for Whole Milk Powder (Reg.) & 'Instant' FCP FLOWCHART | Date: 1/3/06 Approved by: Jim O'Neill Pat O'Leary |