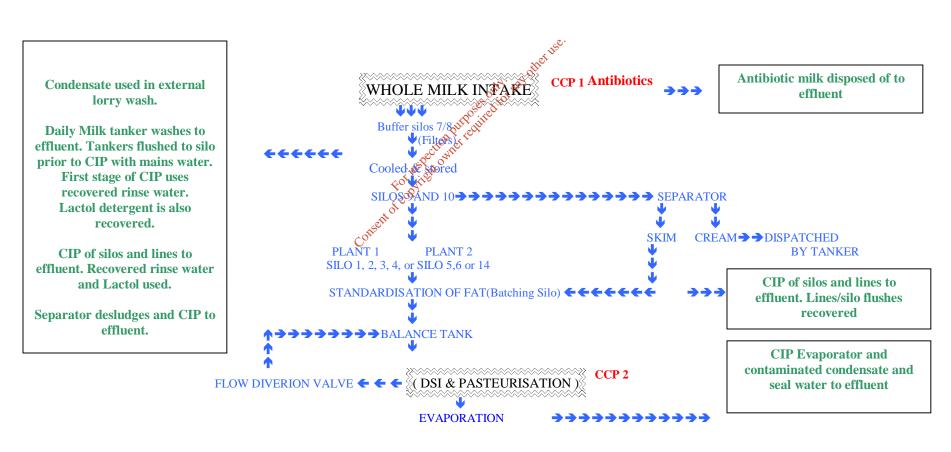

| LAKELAND                                                            | Page 1 of 3 Issue No : 4                          |
|---------------------------------------------------------------------|---------------------------------------------------|
| Title: HACCP for Whole Milk Powder (Reg.) & 'Instant' FCP FLOWCHART | Date: 1/3/06 Approved by: Jim O'Neill Pat O'Leary |