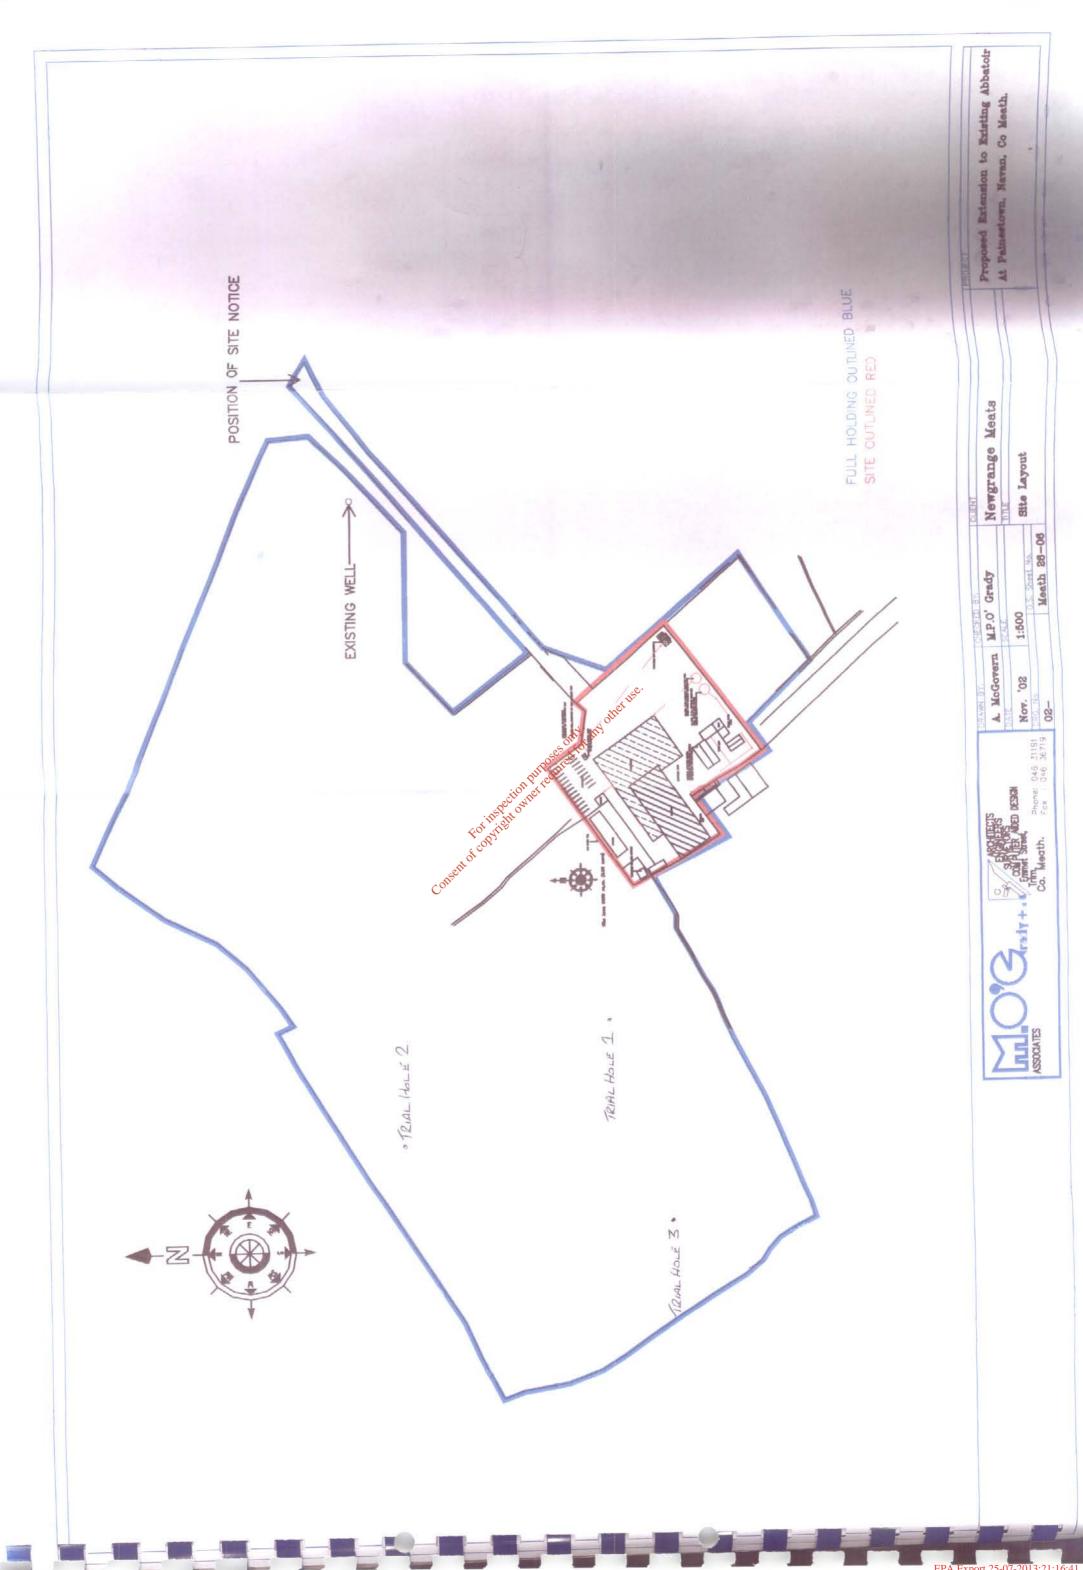

| The desired final effluent quality from the proposed constructed wetlands system is listed below:  BOD <sub>5</sub> < 10 mg/l <sup>(5)</sup> Suspended Solids < 10 mg/l <sup>(5)</sup> Ammonia < 1.0 mg/l  Total Phosphorus < 0.1 mg/l <sup>(5)</sup> Total Nitrogen < 2.0 mg/l  4) Wetland Modelling and Design  a) Preliminary Information  The wetland system is designed as a series of ponds as shown on the accompanying drawings. For this particular application 9 treatment ponds are proposed, with approximate areas as listed below:  Pond No. Pond Area  1 2335 M² 2 2430 M² 3 3 2827 M² 4 1482 M² 5 2270 M²  A typical wetland depth of 0.30-0.35 metres is assumed throughout the system. This depth can be increased from time to time without adversely affecting system performance. |
|--------------------------------------------------------------------------------------------------------------------------------------------------------------------------------------------------------------------------------------------------------------------------------------------------------------------------------------------------------------------------------------------------------------------------------------------------------------------------------------------------------------------------------------------------------------------------------------------------------------------------------------------------------------------------------------------------------------------------------------------------------------------------------------------------------|
| BOD <sub>5</sub> < 10 mg/l <sup>(5)</sup> Suspended Solids < 10 mg/l <sup>(5)</sup> Ammonia < 1.0 mg/l  Total Phosphorus < 0.1 mg/l <sup>(5)</sup> Total Nitrogen < 2.0 mg/l  4) Wetland Modelling and Design  a) Preliminary Information  The wetland system is designed as a series of ponds as shown on the accompanying drawings. For this particular application 9 treatment ponds are proposed, with approximate areas as listed below:  Pond No.  Pond Area  2335 M²  2 2430 M²  3 3 2827 M²  4 1482 M²  5 2270 M²  A typical wetland depth of 0.30-0.35 metres is assumed throughout the system. This depth can be increased from time to time without adversely affecting system performance.                                                                                                 |
| BOD <sub>5</sub> < 10 mg/l <sup>(5)</sup> Suspended Solids < 10 mg/l <sup>(5)</sup> Ammonia < 1.0 mg/l  Total Phosphorus < 0.1 mg/l <sup>(5)</sup> Total Nitrogen < 2.0 mg/l  4) Wetland Modelling and Design  a) Preliminary Information  The wetland system is designed as a series of ponds as shown on the accompanying drawings. For this particular application 9 treatment ponds are proposed, with approximate areas as listed below:  Pond No.  Pond Area  2335 M²  2 2430 M²  3 3 2827 M²  4 1482 M²  5 2270 M²  A typical wetland depth of 0.30-0.35 metres is assumed throughout the system. This depth can be increased from time to time without adversely affecting system performance.                                                                                                 |
| Suspended Solids < 10 mg/l <sup>(5)</sup> Ammonia < 1.0 mg/l  Total Phosphorus < 0.1 mg/l <sup>(6)</sup> Total Nitrogen < 2.0 mg/l  4) Wetland Modelling and Design  a) Preliminary Information  The wetland system is designed as a series of ponds as shown on the accompanying drawings. For this particular application 9 treatment ponds are proposed with approximate areas as listed below:  Pond No.  Pond Area  1 2335 M² 2 2430 M² 3 2827 M² 4 1482 M² 5 2270 M²  A typical wetland depth of 0.30-0.35 metres is assumed throughout the system. This depth can be increased from time to time without adversely affecting system performance.                                                                                                                                                |
| Suspended Solids < 10 mg/l <sup>(5)</sup> Ammonia < 1.0 mg/l  Total Phosphorus < 0.1 mg/l <sup>(6)</sup> Total Nitrogen < 2.0 mg/l  4) Wetland Modelling and Design  a) Preliminary Information  The wetland system is designed as a series of ponds as shown on the accompanying drawings. For this particular application 9 treatment ponds are proposed with approximate areas as listed below:  Pond No.  Pond Area  1 2335 M² 2 2430 M² 3 2827 M² 4 1482 M² 5 2270 M²  A typical wetland depth of 0.30-0.35 metres is assumed throughout the system. This depth can be increased from time to time without adversely affecting system performance.                                                                                                                                                |
| Ammonia < 1.0 mg/l  Total Phosphorus < 0.1 mg/l <sup>(5)</sup> Total Nitrogen < 2.0 mg/l  4) Wetland Modelling and Design  a) Preliminary Information  The wetland system is designed as a series of ponds as shown on the accompanying drawings. For this particular application 9 treatment ponds are proposed, with approximate areas as listed below:  Pond No. Pond Area Pond No. Pond Area  1 2335 M² 2 2430 M² 3 2827 M² 4 1482 M² 5 2270 M²  A typical wetland depth of 0.30-0.35 metres is assumed throughout the system. This depth can be increased from time to time without adversely affecting system performance.                                                                                                                                                                       |
| Total Nitrogen < 2.0 mg/l  4) Wetland Modelling and Design  a) Preliminary Information  The wetland system is designed as a series of ponds as shown on the accompanying drawings. For this particular application 9 treatment ponds are proposed, with approximate areas as listed below:  Pond No.  Pond Area  1 2335 M² 2 2430 M² 3 3 2827 M² 3 3 2827 M² 3 3 400 M² 4 1482 M² 5 2270 M²  A typical wetland depth of 0.30-0.35 metres is assumed throughout the system. This depth can be increased from time to time without adversely affecting system performance.                                                                                                                                                                                                                               |
| Total Nitrogen < 2.0 mg/l  4) Wetland Modelling and Design  a) Preliminary Information  The wetland system is designed as a series of ponds as shown on the accompanying drawings. For this particular application 9 treatment ponds are proposed, with approximate areas as listed below:  Pond No.  Pond Area  1 2335 M² 2 2430 M² 3 3 2827 M² 3 3 2827 M² 3 3 400 M² 4 1482 M² 5 2270 M²  A typical wetland depth of 0.30-0.35 metres is assumed throughout the system. This depth can be increased from time to time without adversely affecting system performance.                                                                                                                                                                                                                               |
| Total Nitrogen < 2.0 mg/l  4) Wetland Modelling and Design  a) Preliminary Information  The wetland system is designed as a series of ponds as shown on the accompanying drawings. For this particular application 9 treatment ponds are proposed, with approximate areas as listed below:  Pond No.  Pond Area  2335 M²  2 2430 M²  3 3975 M²  3 2827 M²  4 1482 M²  5 2270 M²  A typical wetland depth of 0.30-0.35 metres is assumed throughout the system. This depth can be increased from time to time without adversely affecting system performance.                                                                                                                                                                                                                                           |
| Total Nitrogen < 2.0 mg/l  4) Wetland Modelling and Design  a) Preliminary Information  The wetland system is designed as a series of ponds as shown on the accompanying drawings. For this particular application 9 treatment ponds are proposed, with approximate areas as listed below:  Pond No.  Pond Area  2335 M²  2 2430 M²  3 3975 M²  3 2827 M²  4 1482 M²  5 2270 M²  A typical wetland depth of 0.30-0.35 metres is assumed throughout the system. This depth can be increased from time to time without adversely affecting system performance.                                                                                                                                                                                                                                           |
| 4) Wetland Modelling and Design  a) Preliminary Information  The wetland system is designed as a series of ponds as shown on the accompanying drawings. For this particular application 9 treatment ponds are proposed, with approximate areas as listed below:  Pond No.  Pond Area  1 2335 M² 2 2430 M² 3 3975 M² 3 2827 M² 4 1482 M² 5 2270 M²  A typical wetland depth of 0.30-0.35 metres is assumed throughout the system. This depth can be increased from time to time without adversely affecting system performance.                                                                                                                                                                                                                                                                         |
| this particular application 9 treatment ponds are proposed, with approximate areas as listed below:    Pond No.                                                                                                                                                                                                                                                                                                                                                                                                                                                                                                                                                                                                                                                                                        |
| this particular application 9 treatment ponds are proposed, with approximate areas as listed below:    Pond No.                                                                                                                                                                                                                                                                                                                                                                                                                                                                                                                                                                                                                                                                                        |
| this particular application 9 treatment ponds are proposed, with approximate areas as listed below:    Pond No.                                                                                                                                                                                                                                                                                                                                                                                                                                                                                                                                                                                                                                                                                        |
| this particular application 9 treatment ponds are proposed, with approximate areas as listed below:    Pond No.                                                                                                                                                                                                                                                                                                                                                                                                                                                                                                                                                                                                                                                                                        |
| this particular application 9 treatment ponds are proposed, with approximate areas as listed below:    Pond No.                                                                                                                                                                                                                                                                                                                                                                                                                                                                                                                                                                                                                                                                                        |
| Pond No.  Pond Area  2335 M²  2430 M²  3175 M²  3975 M²  38 3400 M²  4 1482 M²  5 2270 M²  A typical wetland depth of 0.30-0.35 metres is assumed throughout the system. This depth can be increased from time to time without adversely affecting system performance.                                                                                                                                                                                                                                                                                                                                                                                                                                                                                                                                 |
| 1 2335 M² 2430 M² 3175 M² 3975 M² 3975 M² 3975 M² 3400 M² 4 1482 M² 9 661 M² 5 2270 M² Constant of the without adversely affecting system performance.                                                                                                                                                                                                                                                                                                                                                                                                                                                                                                                                                                                                                                                 |
| 1 2335 M² 2430 M² 3175 M² 3975 M² 3975 M² 3975 M² 3400 M² 4 1482 M² 9 661 M² 5 2270 M² Constant of the without adversely affecting system performance.                                                                                                                                                                                                                                                                                                                                                                                                                                                                                                                                                                                                                                                 |
| 3 2827 M <sup>2</sup> 3400 M <sup>2</sup> 4 1482 M <sup>2</sup> 9 661 M <sup>2</sup> 5 2270 M <sup>2</sup> A typical wetland depth of 0.30-0.35 metres is assumed throughout the system. This depth can be increased from time to time without adversely affecting system performance.                                                                                                                                                                                                                                                                                                                                                                                                                                                                                                                 |
| 4 1482 M <sup>2</sup> 2270 M <sup>2</sup> 9 661 M <sup>2</sup> A typical wetland depth of 0.30-0.35 metres is assumed throughout the system. This depth can be increased from time to time without adversely affecting system performance.                                                                                                                                                                                                                                                                                                                                                                                                                                                                                                                                                             |
| A typical wetland depth of 0.30-0.35 metres is assumed throughout the system. This depth can be increased from time to time without adversely affecting system performance.                                                                                                                                                                                                                                                                                                                                                                                                                                                                                                                                                                                                                            |
| A typical wetland depth of 0.30-0.35 metres is assumed throughout the system. This depth can be increased from time to time without adversely affecting system performance.                                                                                                                                                                                                                                                                                                                                                                                                                                                                                                                                                                                                                            |
| increased from time to time without adversely affecting system performance.                                                                                                                                                                                                                                                                                                                                                                                                                                                                                                                                                                                                                                                                                                                            |
|                                                                                                                                                                                                                                                                                                                                                                                                                                                                                                                                                                                                                                                                                                                                                                                                        |
| b) Design Formulae                                                                                                                                                                                                                                                                                                                                                                                                                                                                                                                                                                                                                                                                                                                                                                                     |
| b)   Design Formulae                                                                                                                                                                                                                                                                                                                                                                                                                                                                                                                                                                                                                                                                                                                                                                                   |
|                                                                                                                                                                                                                                                                                                                                                                                                                                                                                                                                                                                                                                                                                                                                                                                                        |
| Most of the design approaches for constructed wetland systems use the same basic formula, which                                                                                                                                                                                                                                                                                                                                                                                                                                                                                                                                                                                                                                                                                                        |
| is based on the design formula for a plug flow reactor model <sup>(6)</sup>                                                                                                                                                                                                                                                                                                                                                                                                                                                                                                                                                                                                                                                                                                                            |
|                                                                                                                                                                                                                                                                                                                                                                                                                                                                                                                                                                                                                                                                                                                                                                                                        |
|                                                                                                                                                                                                                                                                                                                                                                                                                                                                                                                                                                                                                                                                                                                                                                                                        |
| $A = Q Ln C_{in} - C^*$                                                                                                                                                                                                                                                                                                                                                                                                                                                                                                                                                                                                                                                                                                                                                                                |
| K <sub>v</sub> , th C <sub>out</sub> -C*                                                                                                                                                                                                                                                                                                                                                                                                                                                                                                                                                                                                                                                                                                                                                               |
|                                                                                                                                                                                                                                                                                                                                                                                                                                                                                                                                                                                                                                                                                                                                                                                                        |
| Where A is the required surface area (m²)                                                                                                                                                                                                                                                                                                                                                                                                                                                                                                                                                                                                                                                                                                                                                              |
| Q is the average or design flow rate (m³/day)                                                                                                                                                                                                                                                                                                                                                                                                                                                                                                                                                                                                                                                                                                                                                          |
| H is the water depth                                                                                                                                                                                                                                                                                                                                                                                                                                                                                                                                                                                                                                                                                                                                                                                   |
| Cin is the input parameter concentration mg/l Cout is the desired output concentration mg/l                                                                                                                                                                                                                                                                                                                                                                                                                                                                                                                                                                                                                                                                                                            |
| C* is the estimated background concentration                                                                                                                                                                                                                                                                                                                                                                                                                                                                                                                                                                                                                                                                                                                                                           |
|                                                                                                                                                                                                                                                                                                                                                                                                                                                                                                                                                                                                                                                                                                                                                                                                        |
| Kv is the rate constant                                                                                                                                                                                                                                                                                                                                                                                                                                                                                                                                                                                                                                                                                                                                                                                |
| (5) As contained in Feasibility Study prepared by A Harrington                                                                                                                                                                                                                                                                                                                                                                                                                                                                                                                                                                                                                                                                                                                                         |

No. 1 of

Prepared By: P McShane Date: 19.07.04

Checked By: J Keohane Date: 19.07.04

PROJECT: NEWGRANGE MEATS, NAVAN, CO MEATH

SUBJECT: PROPOSED CONSTRUCTED WETLANDS – DESIGN CALCULATIONS – REV 1.0

The proposed constructed wetlands system will comprise a total of 9 No. treatment ponds of different areas. An initial settling lagoon, of pond area 1995M<sup>2</sup> is proposed prior to pond no. 1. Following pond no. 9 an emergency divert pond is proposed, with volume capacity for storage of approximately 500M<sup>3</sup>.

Table 2 – Predicted Performance of a 9 Pond Constructed Wetland System

Total area (inc. settling lagoon) = 24,550M2