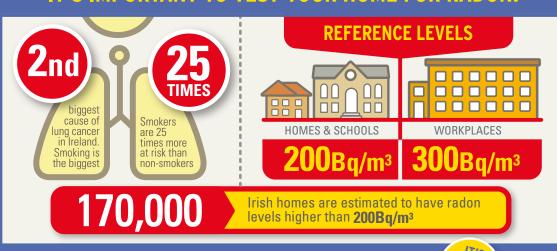

## RADON GAS. HOW TO TEST YOUR HOME





## IT'S IMPORTANT TO TEST YOUR HOME FOR RADON!



# Outside radon is diluted to very low

## **HOW TO TEST YOUR HOME**



Visit radon.ie to find a list of registered radon test providers



Two small detectors will be posted to your home with instructions



#### AFTER THREE MONTH'S TESTING PERIOD



Post the detectors back



You will then receive a REPORT that explains your results



### IF THE TEST SHOWS THAT RADON LEVELS IN YOUR HOME ARE HIGH

there are simple and inexpensive solutions available to reduce these levels

For further information, visit www.radon.ie or call 1800 300 600