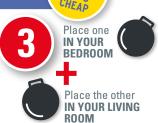

## **HOW TO TEST YOUR HOME**

Visit radon.ie to find a list of registered radon test providers

Two small detectors will be posted to your home with instructions