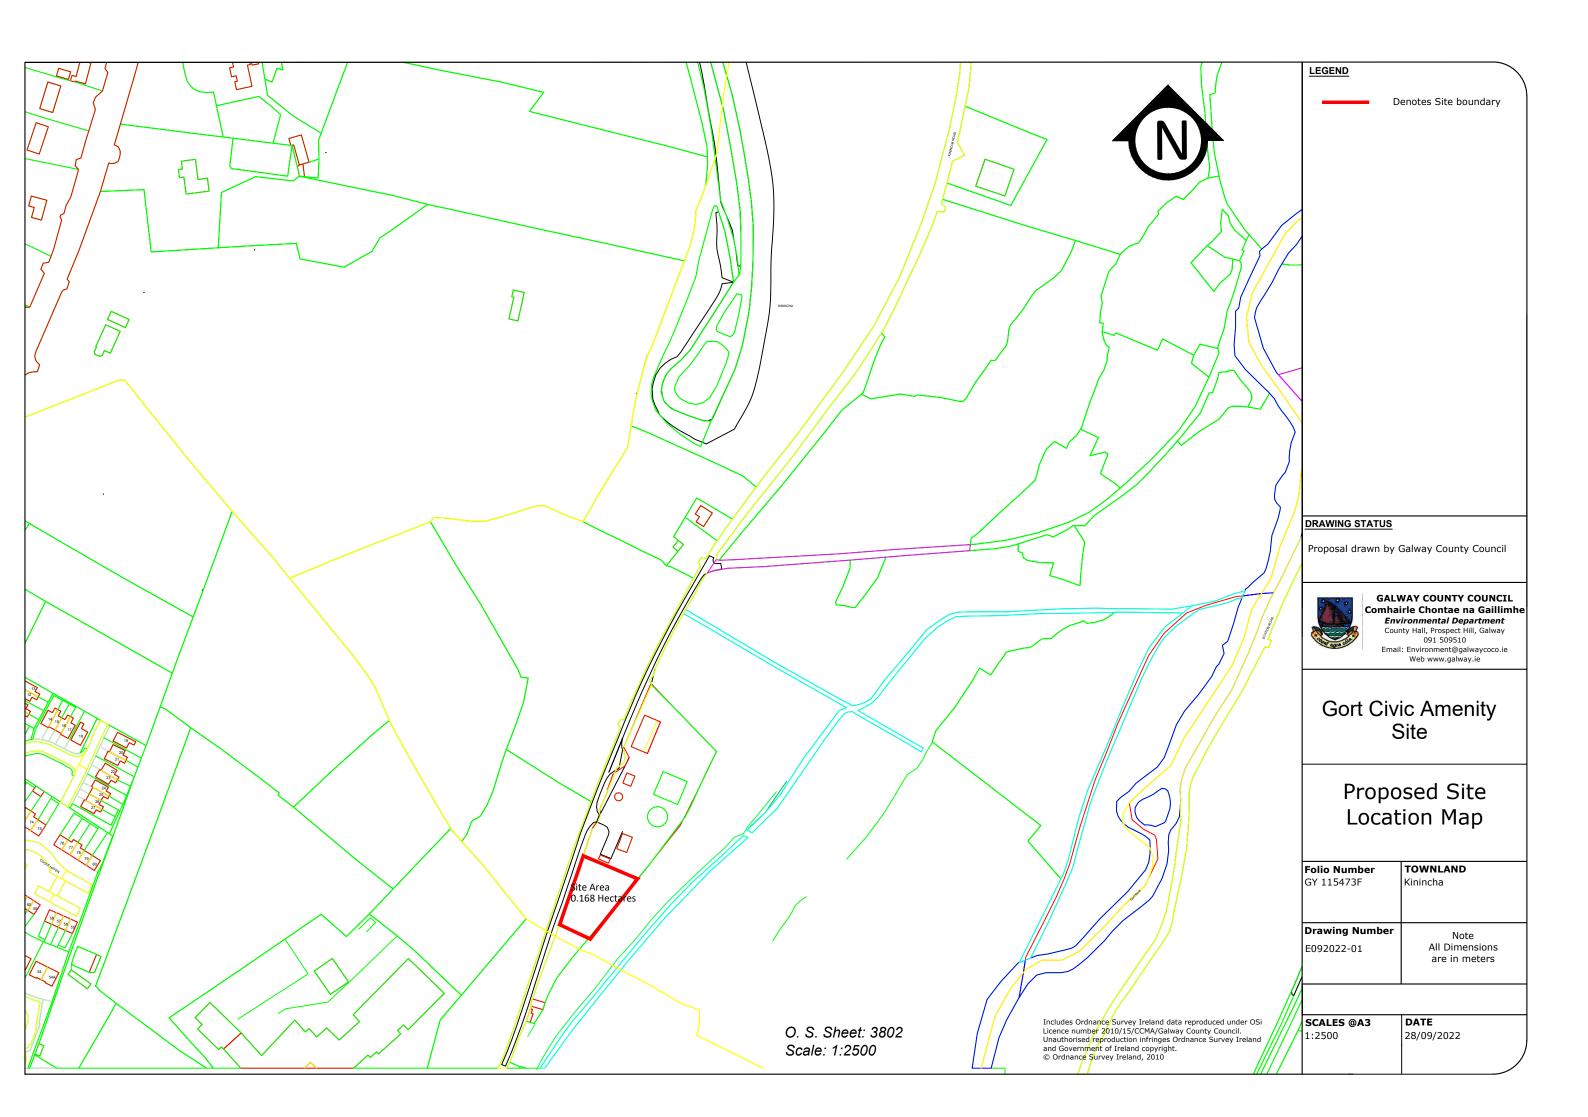

## Proposed Civic Amenity Site. Kinincha Road, Gort

Certificate of Registration Application October 2022

| Drawing Index                                  |              |
|------------------------------------------------|--------------|
| Site Location Plan                             | E092022 - 01 |
| Proposed Site Layout                           | E092022 - 02 |
| Proposed Water Main, Stormwater and Foul Sewer | E092022 - 03 |
| Perimeter Fencing, Entrance Gate & Signage     | E092022 - 04 |