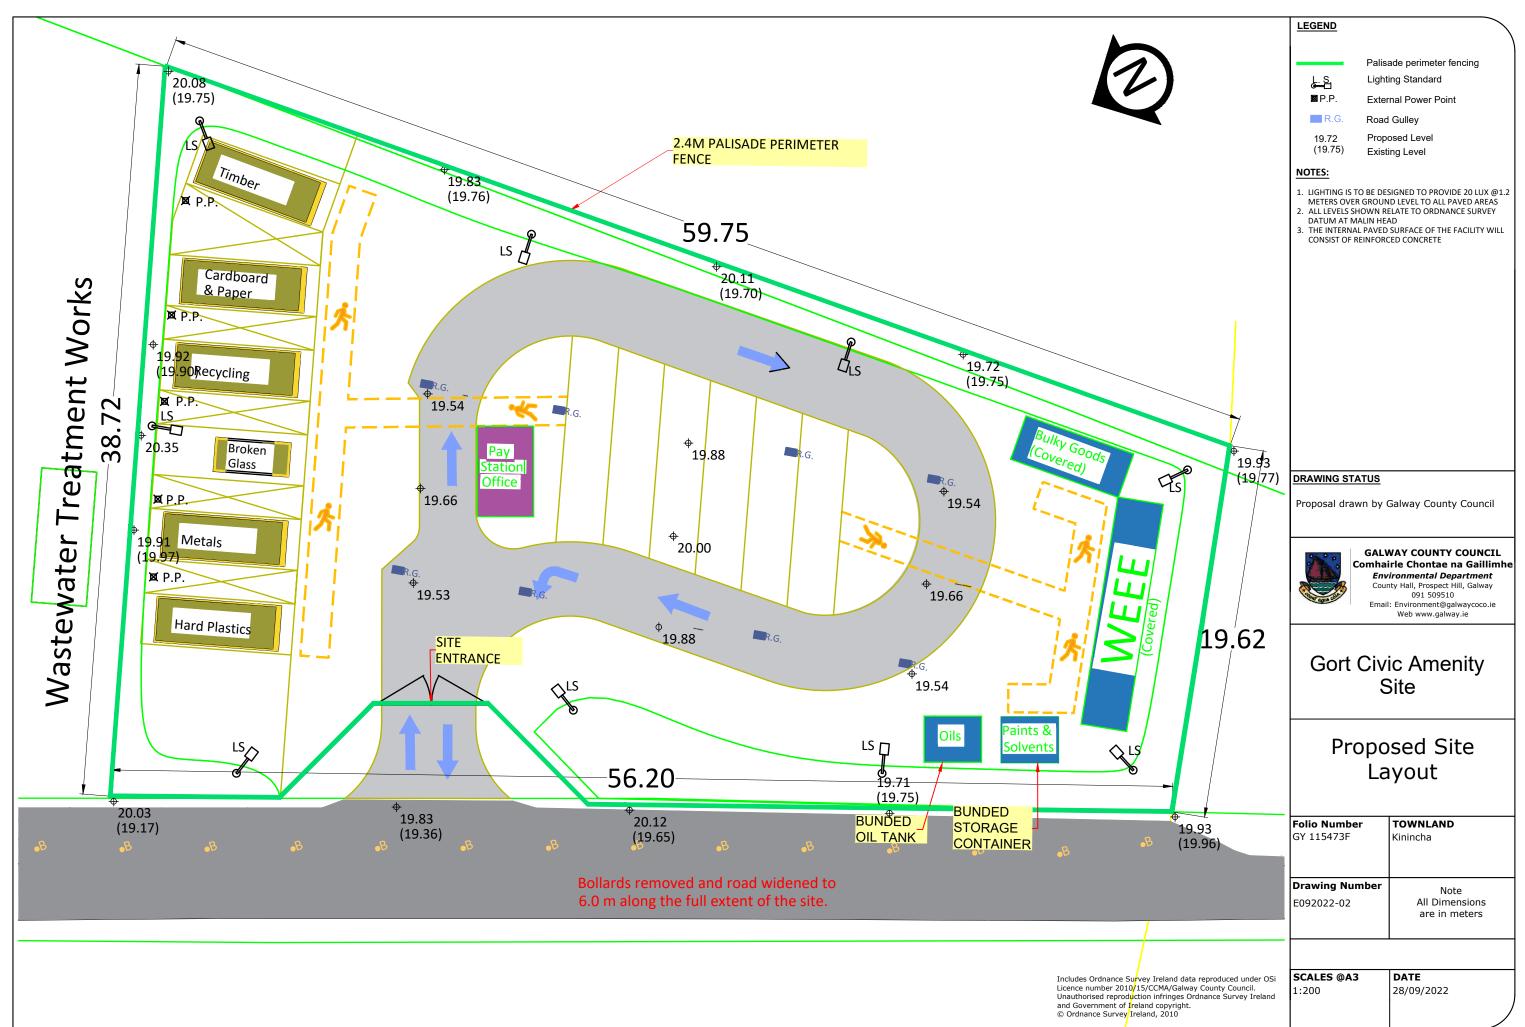

## Proposed Civic Amenity Site. Kinincha Road, Gort

Certificate of Registration Application October 2022

| Drawing Index                                  |              |
|------------------------------------------------|--------------|
| Site Location Plan                             | E092022 - 01 |
| Proposed Site Layout                           | E092022 - 02 |
| Proposed Water Main, Stormwater and Foul Sewer | E092022 - 03 |
| Perimeter Fencing, Entrance Gate & Signage     | E092022 - 04 |