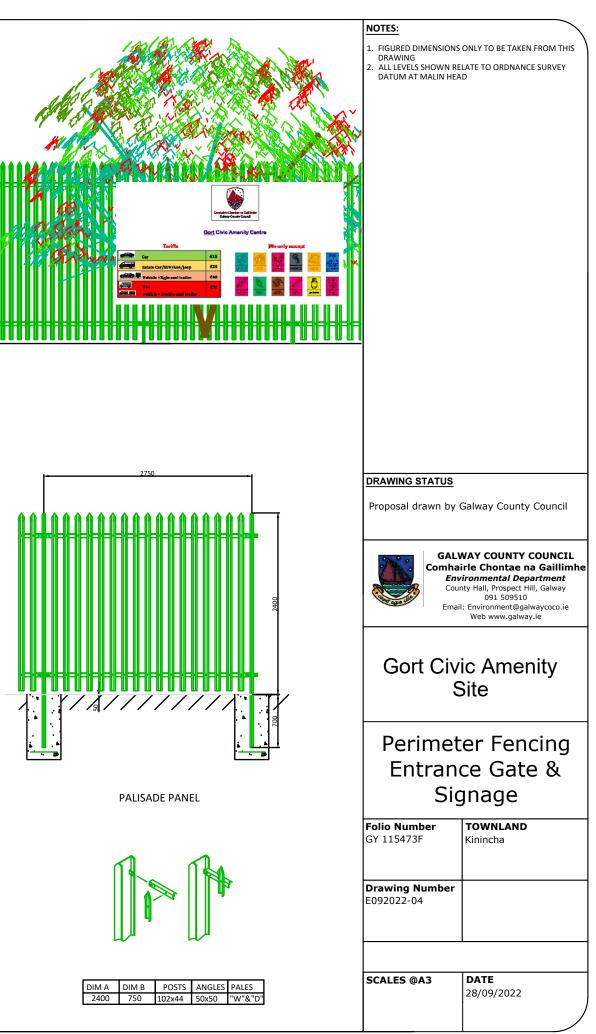

Elevation at Entrance Gates

Infill

D Section Palisade Pale

| DIM A | DIM B | POSTS  | ANGLES | PALES |
|-------|-------|--------|--------|-------|
| 2400  | 750   | 102x44 | 50x50  | "W"&" |