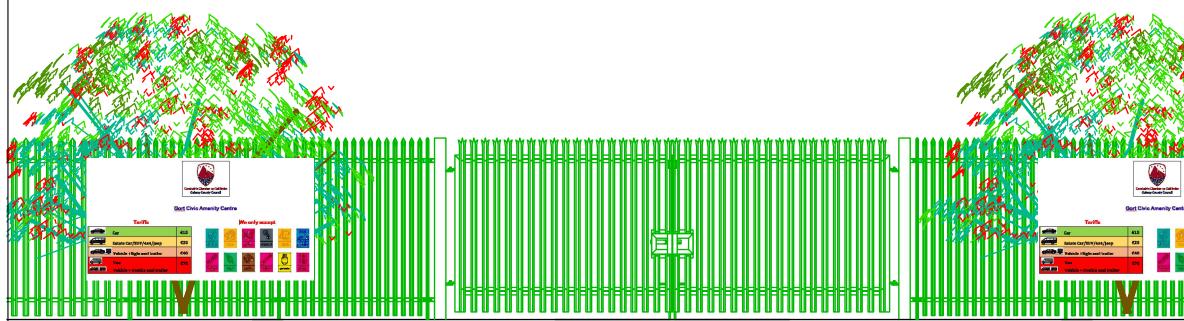

Elevation at Entrance Gates

Infill

D Section Palisade Pale

| DIM A | DIM B | POSTS  | ANGLES | PALES |
|-------|-------|--------|--------|-------|
| 2400  | 750   | 102x44 | 50x50  | "W"&" |