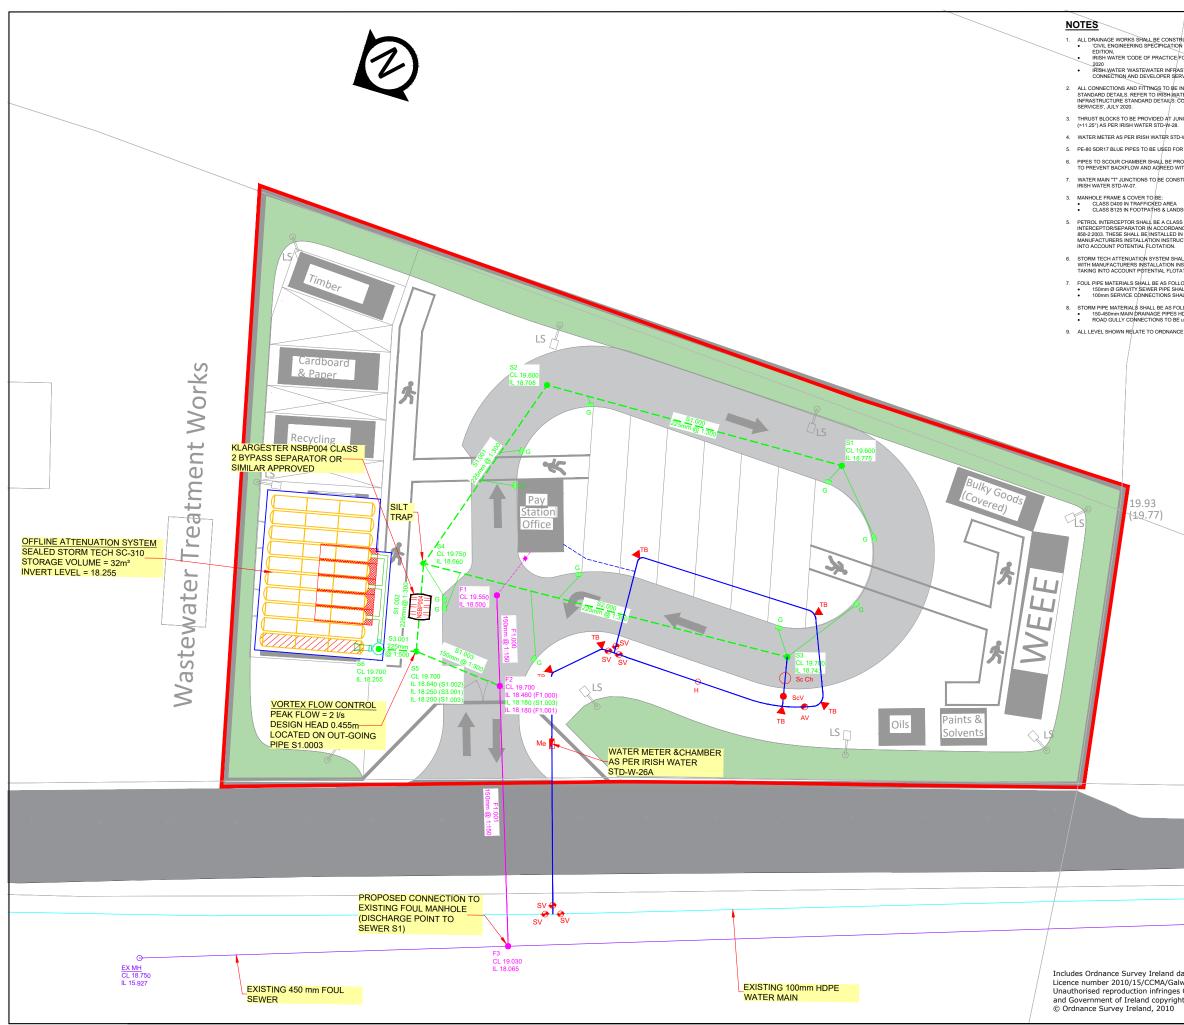

|                                                                                       | 1                                                                                                 |                                                                                                                            |                                                                                                                                                                                                                                                                                                                 |
|---------------------------------------------------------------------------------------|---------------------------------------------------------------------------------------------------|----------------------------------------------------------------------------------------------------------------------------|-----------------------------------------------------------------------------------------------------------------------------------------------------------------------------------------------------------------------------------------------------------------------------------------------------------------|
|                                                                                       |                                                                                                   |                                                                                                                            |                                                                                                                                                                                                                                                                                                                 |
| RUCTED IN ACCORDANCE WITH:<br>N FOR THE WATER INDUSTRY' 7TH                           |                                                                                                   | PROPOSED SITE B                                                                                                            | OUNDARY                                                                                                                                                                                                                                                                                                         |
| FOR WATER INFRASTRUCTURE', JULY                                                       |                                                                                                   |                                                                                                                            | ID MDPE WATER MAIN PIPE                                                                                                                                                                                                                                                                                         |
| RVICES, JULY 2020 (REVISION 4)'<br>IN ACCORDANCE WITH IRISH WATER                     | ScV 🛑                                                                                             | PROPOSED 25mm                                                                                                              |                                                                                                                                                                                                                                                                                                                 |
| ATER DOCUMENT WATER                                                                   | Sc Ch 🔵                                                                                           | PROPOSED SCOUP                                                                                                             | R CHAMBER                                                                                                                                                                                                                                                                                                       |
| INCTIONS, HYDRANTS AND BENDS                                                          | н 🔾<br>sv 😰                                                                                       | PROPOSED HYDRA<br>PROPOSED SLUICE                                                                                          |                                                                                                                                                                                                                                                                                                                 |
| D-W-26A                                                                               | AV 🧶                                                                                              | PROPOSED AIR VA                                                                                                            |                                                                                                                                                                                                                                                                                                                 |
| OR WATER MAINS.                                                                       | тв 🔻                                                                                              | PROPOSE THRUST                                                                                                             |                                                                                                                                                                                                                                                                                                                 |
| ROVIDED WITH A NON-RETURN VALVE<br>/ITH THE LOCAL AUTHORITY.                          | Me 🛌                                                                                              | PROPOSED WATER                                                                                                             | R METER & CHAMBER                                                                                                                                                                                                                                                                                               |
| STRUCTED AT 90° ANGLES AS PER                                                         |                                                                                                   | FOUL WATER                                                                                                                 |                                                                                                                                                                                                                                                                                                                 |
| DSCAPED AREAS                                                                         |                                                                                                   | PROPOSED FOUL F                                                                                                            | PIPE                                                                                                                                                                                                                                                                                                            |
| S 1 BYPASS<br>NCE WITH BS EN 858-1:2002 and BS EN                                     | •                                                                                                 | PROPOSED FOUL                                                                                                              |                                                                                                                                                                                                                                                                                                                 |
| IN ACCORDANCE WITH THE<br>JCTIONS AND IN PARTICULAR TAKING                            |                                                                                                   | INSPECTION CHAM                                                                                                            | SERVICE CONNECTION PIPE &<br>IBER                                                                                                                                                                                                                                                                               |
| ALL BE INSTALLED IN ACCORDANCE                                                        | 0                                                                                                 | EXISTING FOUL PIF                                                                                                          |                                                                                                                                                                                                                                                                                                                 |
| NSTRUCTIONS AND IN PARTICULAR<br>ATION.                                               | _                                                                                                 |                                                                                                                            |                                                                                                                                                                                                                                                                                                                 |
| LOWS:<br>IALL BE uPVC TO IS EN 1401 2009/2012<br>IALL BE uPVC TO IS EN 1401 2009/2012 |                                                                                                   | STORMWATER<br>PROPOSED STORM                                                                                               | /WATER PIPE                                                                                                                                                                                                                                                                                                     |
| DLLOWS:<br>HDPE TWINWALL                                                              | •                                                                                                 | PROPOSED STORM                                                                                                             |                                                                                                                                                                                                                                                                                                                 |
| L uPVC                                                                                | •                                                                                                 |                                                                                                                            |                                                                                                                                                                                                                                                                                                                 |
| CE SURVEY DATUM AT MALIN HEAD                                                         | G 🛼                                                                                               | PROPOSED VORTE                                                                                                             | EX FLOW CONTROL DEVICE                                                                                                                                                                                                                                                                                          |
|                                                                                       | DRAWING                                                                                           |                                                                                                                            |                                                                                                                                                                                                                                                                                                                 |
|                                                                                       | Proposal                                                                                          | drawn by (<br>GALV<br>Comhai<br><i>Env</i><br>Cour<br>Email                                                                | Galway County Council<br>NAY COUNTY COUNCIL<br>irle Chontae na Gaillimha<br>ironmental Department<br>nty Hall, Prospect Hill, Galway<br>091 509510<br>Ste Environment@galwaycoco.ie<br>Web www.galway.ie<br>ic Amenity                                                                                          |
|                                                                                       | Proposal                                                                                          | drawn by (<br>Comhai<br>Env<br>Cour<br>Email                                                                               | NAY COUNTY COUNCIL<br>irle Chontae na Gaillimho<br><i>ironmental Department</i><br>nty Hall, Prospect Hill, Galway<br>091 509510<br>I: Environment@galwaycoco.ie<br>Web www.galway.ie                                                                                                                           |
|                                                                                       | Proposal<br>Go<br>Pr                                                                              | drawn by (<br>Comhai<br>Env<br>Court<br>Email                                                                              | WAY COUNTY COUNCIL<br>irle Chontae na Gaillimhe<br><i>irionmental Department</i><br>nty Hall, Prospect Hill, Galway<br>091 509510<br>I: Environment@galwaycoco.ie<br>Web www.galway.ie<br>ic Amenity<br>Site<br>Sed Water                                                                                       |
|                                                                                       | Proposal<br>Go<br>Pr                                                                              | drawn by (<br>Comhai<br>Env<br>Court<br>Email                                                                              | NAY COUNTY COUNCIL<br>irle Chontae na Gaillimho<br><i>ironmental Department</i><br>nty Hall, Prospect Hill, Galway<br>091 509510<br>I: Environment@galwaycoco.ie<br>Web www.galway.ie                                                                                                                           |
|                                                                                       | Proposal<br>Go<br>Pr<br>Mai                                                                       | drawn by (<br>GALV<br>Comhai<br>Env<br>Cour<br>Email<br>ort Civ<br>S<br>ropos<br>ins, S                                    | WAY COUNTY COUNCIL<br>irle Chontae na Gaillimhe<br><i>irionmental Department</i><br>ty Hall, Prospect Hill, Galway<br>091 509510<br>I: Environment@galwaycoco.ie<br>Web www.galway.ie<br>ic Amenity<br>Site                                                                                                     |
|                                                                                       | Proposal<br>Go<br>Pr<br>Mai                                                                       | drawn by (<br>GALV<br>Comhai<br>Env<br>Cour<br>Email<br>ort Civ<br>S<br>ropos<br>ins, S                                    | WAY COUNTY COUNCIL<br>irle Chontae na Gaillimhe<br><i>irionmental Department</i><br>nty Hall, Prospect Hill, Galway<br>091 509510<br>I: Environment@galwaycoco.ie<br>Web www.galway.ie<br>ic Amenity<br>Site<br>Sed Water                                                                                       |
|                                                                                       | Proposal<br>Go<br>Pr<br>Mai                                                                       | drawn by (<br>Comhai<br>Env<br>Cour<br>Email<br>ort Civ<br>S<br>ort Civ<br>S<br>ort S<br>S<br>ort S<br>S<br>ond Fo<br>mber | WAY COUNTY COUNCIL<br>irle Chontae na Gaillimhe<br><i>irionmental Department</i><br>ty Hall, Prospect Hill, Galway<br>091 509510<br>I: Environment@galwaycoco.ie<br>Web www.galway.ie<br>ic Amenity<br>Site                                                                                                     |
|                                                                                       | Proposal<br>Go<br>Go<br>Pr<br>Mai<br>al<br>GY 11547                                               | drawn by (<br>GALV<br>Comhai<br>Env<br>Court<br>Email<br>ort Civi<br>S<br>ropos<br>ins, S<br>nd Fo<br>mber<br>'3F          | AAY COUNTY COUNCIL<br>irle Chontae na Gaillimhe<br><i>ironmental Department</i><br>ty Hall, Prospect Hill, Galway<br>091 509510<br>I: Environment@galwaycoco.ie<br>Web www.galway.ie<br>ic Amenity<br>Site<br>Sed Water<br>Stormwater<br>oul Sewer<br>TOWNLAND                                                  |
|                                                                                       | Proposal<br>Go<br>Go<br>Pr<br>Mai<br>al<br>Folio Nur<br>GY 11547                                  | drawn by (<br>GALV<br>Comhai<br>Env<br>Court<br>Email<br>ort Civi<br>S<br>ropos<br>ins, S<br>nd Fo<br>mber<br>'3F          | AY COUNTY COUNCIL<br>irle Chontae na Gaillimhe<br>irionmental Department<br>ty Hall, Prospect Hill, Galway<br>091 509510<br>I: Environment@galwaycoco.ie<br>Web www.galway.ie<br>ic Amenity<br>Site<br>Sed Water<br>Stormwater<br>Oul Sewer<br>TOWNLAND<br>Kinincha                                             |
|                                                                                       | Proposal<br>Go<br>Go<br>Pr<br>Mai<br>al<br>Folio Nur<br>GY 11547                                  | drawn by (<br>GALV<br>Comhai<br>Env<br>Court<br>Email<br>ort Civi<br>S<br>ropos<br>ins, S<br>nd Fo<br>mber<br>'3F          | AY COUNTY COUNCIL<br>irle Chontae na Gaillimhe<br>irionmental Department<br>ty Hall, Prospect Hill, Galway<br>091 509510<br>I: Environment@galwaycoco.ie<br>Web www.galway.ie<br>ic Amenity<br>Site<br>Sed Water<br>Stormwater<br>Oul Sewer<br>TOWNLAND<br>Kinincha                                             |
|                                                                                       | Proposal<br>Go<br>Go<br>Pr<br>Mai<br>al<br>Folio Nur<br>GY 11547                                  | drawn by (<br>GALV<br>Comhai<br>Env<br>Court<br>Email<br>ort Civi<br>S<br>ropos<br>ins, S<br>nd Fo<br>mber<br>'3F          | AY COUNTY COUNCIL<br>irle Chontae na Gaillimhe<br>irionmental Department<br>ty Hall, Prospect Hill, Galway<br>091 509510<br>I: Environment@galwaycoco.ie<br>Web www.galway.ie<br>ic Amenity<br>Site<br>Sed Water<br>Stormwater<br>Oul Sewer<br>TOWNLAND<br>Kinincha                                             |
| lata reproduced under OSi                                                             | Proposal<br>Go<br>Go<br>Pr<br>Mai<br>al<br>Folio Nur<br>GY 11547<br>Drawing<br>E092022-<br>SCALES | drawn by (<br>GALV<br>Comhai<br>Env<br>Court<br>Email<br>ort Civi<br>S<br>ropos<br>ins, S<br>nd Fo<br>mber<br>73F          | AAY COUNTY COUNCIL<br>irle Chontae na Gaillimhe<br>ironmental Department<br>1ty Hall, Prospect Hill, Galway<br>091 509510<br>I: Environment@galwaycoco.ie<br>Web www.galway.ie<br>ic Amenity<br>Site<br>Sed Water<br>Stormwater<br>Oul Sewer<br>TownLAND<br>Kinincha<br>Note<br>All Dimensions<br>are in meters |
| lata reproduced under OSi<br>lway County Council.<br>5 Ordnance Survey Ireland<br>ht. | Proposal<br>Go<br>Go<br>Pr<br>Mai<br>al<br>Folio Nu<br>GY 11547<br>Drawing<br>E092022-            | drawn by (<br>GALV<br>Comhai<br>Env<br>Court<br>Email<br>ort Civi<br>S<br>ropos<br>ins, S<br>nd Fo<br>mber<br>73F          | AAY COUNTY COUNCIL<br>irle Chontae na Gaillimhe<br>ironmental Department<br>ity Hall, Prospect Hill, Galway<br>091 509510<br>I: Environment@galwaycoco.ie<br>Web www.galway.ie<br>ic Amenity<br>Site<br>Sed Water<br>Stormwater<br>oul Sewer<br>TownLAND<br>Kinincha<br>Note<br>All Dimensions<br>are in meters |