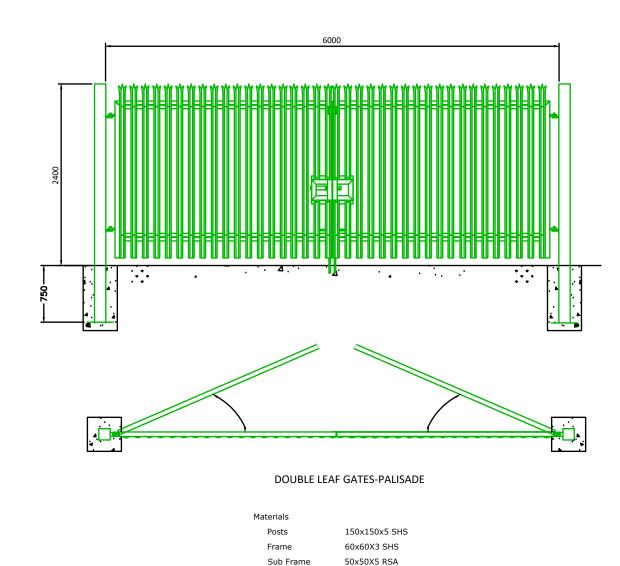

Elevation at Entrance Gates

Infill

D Section Palisade Pale

| DIM A | DIM B | POSTS  | ANGLES | PALES |
|-------|-------|--------|--------|-------|
| 2400  | 750   | 102x44 | 50x50  | "W"&" |