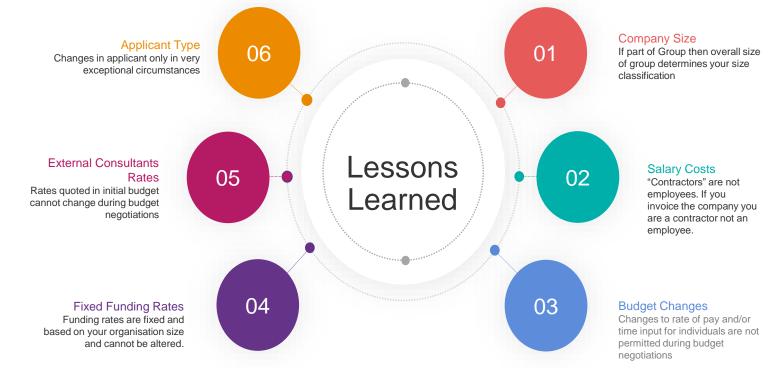

### Lessons Learned from Previous Call ?

### Learnings from Previous Call?

As part of the preparation for each new call the EPA undertake a review of the previous programme to understand any lessons to be learned that can be taken into the new programme