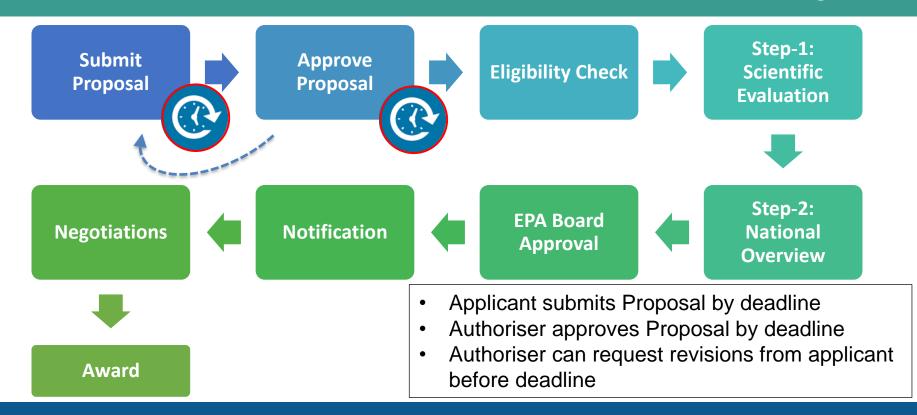

### Submission and Evaluation Process

### Eligibility Check

- All applications must be created and submitted by the Lead Applicants
- Lead Applicant is from an organisation located on the island of Ireland
- Correct Call Topic Reference used
- Correct templates used (work package template, budget template)
- Adherence to maximum budget
- Adherence to maximum duration

### **Evaluation Process**

Step 1: Scientific Evaluation

- Evaluation criteria (equally weighted)
  - Excellence
  - Communication, Dissemination and Knowledge Transfer to Deliver Impact
  - Implementation
- Must achieve overall score of 70% to progress to Step 2

### **Evaluation Process**

Step 2: National Overview

- Evaluation criterion
  - Added value, expected impacts and knowledge transfer of the proposed research project and how the outputs will provide evidence to inform environmental policies and considerations
- Past performance of Principal Investigators on EPA-funded research projects, including compliance with reporting requirements, is considered in overall score

### Timeline

| Step                       | Date                                     |
|----------------------------|------------------------------------------|
| Technical Queries Deadline | 25 May 2023 (16:00, Irish standard time) |
| Submission Deadline        | 1 June 2023 (16:00, Irish standard time) |
| Approval Deadline          | 8 June 2023 (16:00, Irish standard time) |
| Evaluation                 | July – September 2023                    |
| Notification / Negotiation | October/November 2023                    |
| Grants awarded             | November/December 2023                   |
| Projects commence          | By 31 March 2024                         |