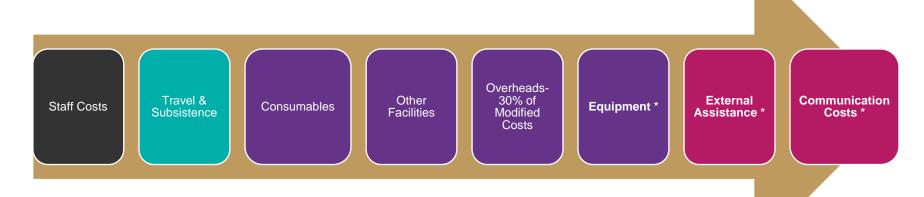

# What categories of expenditure are eligible for funding?

### Some Basic Principles

| Actual                           | Reasonable &<br>Wholly Necessary                             | Incurred & Paid<br>During the Project<br>Term               | If you can answer yes to<br>all of these questions<br>then generally it will be<br>an eligible cost item<br>save where it is<br>specifically referred to in<br>the guidelines. |
|----------------------------------|--------------------------------------------------------------|-------------------------------------------------------------|--------------------------------------------------------------------------------------------------------------------------------------------------------------------------------|
| Solely to Advance<br>the Project | In Accordance<br>with Your Usual<br>Accounting<br>Principles | Recorded in Your<br>Accounts                                |                                                                                                                                                                                |
| Exclude Any Profit<br>Margin     | Not Otherwise<br>Available /<br>Accessible                   | Be of a Type<br>Normally Charged<br>to Research<br>Projects |                                                                                                                                                                                |

### Categories of Eligible Expenditure

\*Co-Applicants from Organisations not located on the Island of Ireland cannot claim for costs in any of these categories.