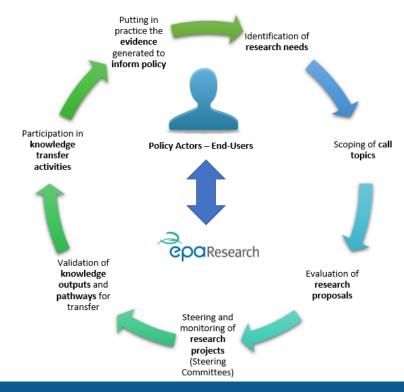

#### **Engaged Research Approach**

- Focused on achieving environmental objectives, informing policy, and bringing together researchers and research/end-users
- Stakeholders involved in all stages from identification of research needs through implementation of projects and transfer of knowledge